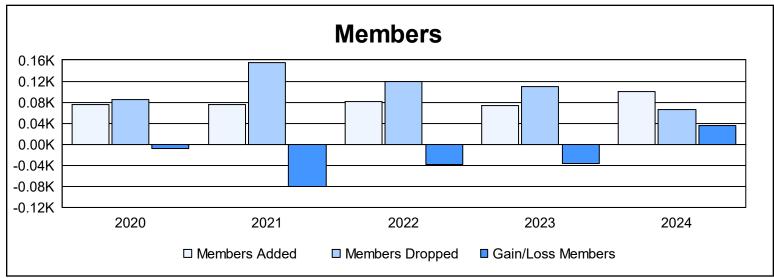

District 42 As of June 2024 Cumulative

| Year      | New<br>Clubs | Dropped<br>Clubs | Gain/<br>Loss<br>Clubs | New<br>Members | Charter<br>Members | Reinstate<br>Members | Transfer<br>Members | Total<br>Member<br>Added | Total<br>Members<br>Dropped | Gain/<br>Loss<br>Members |
|-----------|--------------|------------------|------------------------|----------------|--------------------|----------------------|---------------------|--------------------------|-----------------------------|--------------------------|
| 2019-2020 | 0            | 2                | -2                     | 68             | 2                  | 2                    | 4                   | 76                       | 85                          | -9                       |
| 2020-2021 | 1            | 2                | -1                     | 45             | 25                 | 3                    | 2                   | 75                       | 156                         | -81                      |
| 2021-2022 | 0            | 1                | -1                     | 72             | 1                  | 7                    | 2                   | 82                       | 120                         | -38                      |
| 2022-2023 | 0            | 1                | -1                     | 65             | 0                  | 5                    | 4                   | 74                       | 110                         | -36                      |
| 2023-2024 | 0            | 0                | 0                      | 98             | 0                  | 1                    | 1                   | 100                      | 65                          | 35                       |
| Average   | 0            | 1                | -1                     | 70             | 6                  | 4                    | 3                   | 81                       | 107                         | -26                      |