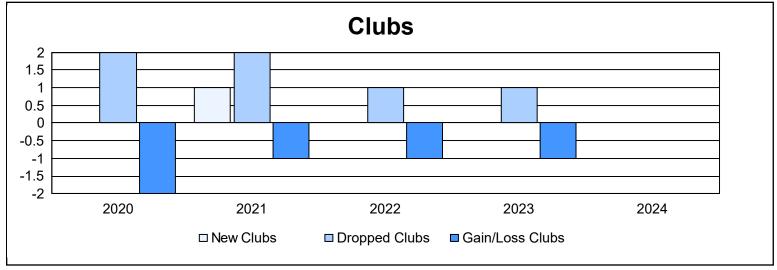

District 42 As of June 2024 Cumulative

| Year      | New<br>Clubs | Dropped<br>Clubs | Gain/<br>Loss<br>Clubs | New<br>Members | Charter<br>Members | Reinstate<br>Members | Transfer<br>Members | Total<br>Member<br>Added | Total<br>Members<br>Dropped | Gain/<br>Loss<br>Members |
|-----------|--------------|------------------|------------------------|----------------|--------------------|----------------------|---------------------|--------------------------|-----------------------------|--------------------------|
| 2019-2020 | 0            | 2                | -2                     | 68             | 2                  | 2                    | 4                   | 76                       | 85                          | -9                       |
| 2020-2021 | 1            | 2                | -1                     | 45             | 25                 | 3                    | 2                   | 75                       | 156                         | -81                      |
| 2021-2022 | 0            | 1                | -1                     | 72             | 1                  | 7                    | 2                   | 82                       | 120                         | -38                      |
| 2022-2023 | 0            | 1                | -1                     | 65             | 0                  | 5                    | 4                   | 74                       | 110                         | -36                      |
| 2023-2024 | 0            | 0                | 0                      | 98             | 0                  | 1                    | 1                   | 100                      | 65                          | 35                       |
| Average   | 0            | 1                | -1                     | 70             | 6                  | 4                    | 3                   | 81                       | 107                         | -26                      |